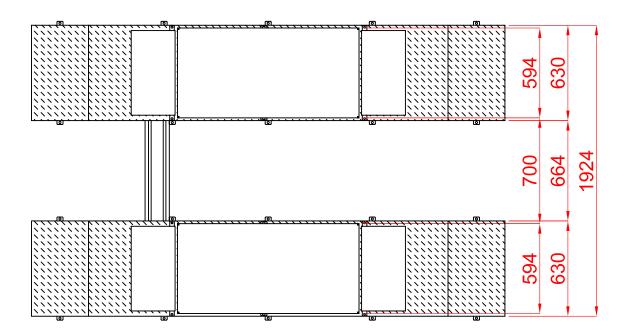

| <b>Technical specifications</b> | ASLP2007           | ASLP2007H    | ASLP2007/1ph |
|---------------------------------|--------------------|--------------|--------------|
| Lifting height (incl. pads)     | 1852 mm            | 1987 mm      | 1852 mm      |
| Minimum height                  | 104 mm             | 104 + 135 mm | 104 mm       |
| Lifting capacity                | 2000 kg            |              |              |
| With extended platforms         | 1500 kg            |              |              |
| Platform length                 | 1200 mm            |              |              |
| Platform width                  | 594 mm             |              |              |
| Lifting time (up / down)        | 45 seconds         |              |              |
| Working environment             | Inside             |              |              |
| Lifting system                  | Electro- hydraulic |              |              |
| Colour (scissors)               | Blue (RAL 5015)    |              |              |
| Power supply                    | 400v/3Ph/16A       | 400v/3Ph/16A | 230v/1Ph/16A |