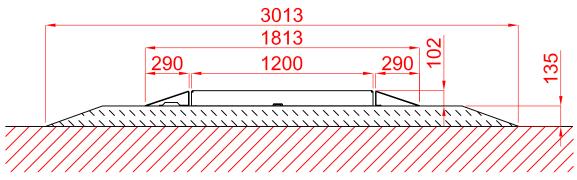

| <b>Technical specifications</b> | ASLP2007           | ASLP2007H    | ASLP2007/1ph |
|---------------------------------|--------------------|--------------|--------------|
| Lifting height (incl. pads)     | 1852 mm            | 1987 mm      | 1852 mm      |
| Minimum height                  | 104 mm             | 104 + 135 mm | 104 mm       |
| Lifting capacity                | 2000 kg            |              |              |
| With extended platforms         | 1500 kg            |              |              |
| Platform length                 | 1200 mm            |              |              |
| Platform width                  | 594 mm             |              |              |
| Lifting time (up / down)        | 45 seconds         |              |              |
| Working environment             | Inside             |              |              |
| Lifting system                  | Electro- hydraulic |              |              |
| Colour (scissors)               | Blue (RAL 5015)    |              |              |
| Power supply                    | 400v/3Ph/16A       | 400v/3Ph/16A | 230v/1Ph/16A |