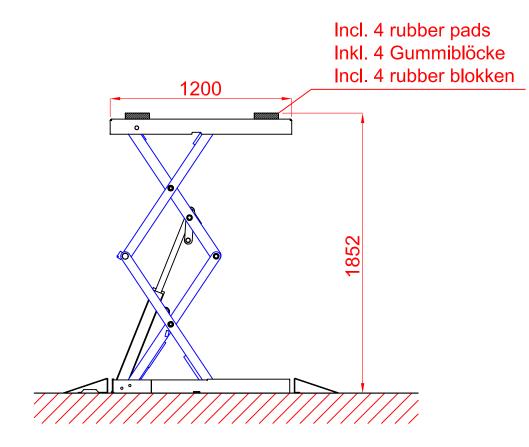

- With a platform of only 1200mm you are able to lift even the smallest cars on the market wheel free;
- Standard lifting height of 1852 mm. The ASLP...H-models with special ground frame can lift up till 1987mm;
- Is durable through galvanisation of all parts expect the scissor;
- Minimum maintenance because of the hydraulic lifting system and the use high quality components;
- Extra safe through the usage of a double hydraulic system;
- Also secured against overloading and unequal descending of the platform;
- High handling speed, thereby reducing your variable cost;
- On floor installation provides flexibility in your workshop layout;
- Manual lowering device in case of power failure;
- Optimal working space around the lift because there are no columns;
- Lowering control valve;
- Also available with 230V motor.

| <b>Technical specifications</b> | ASLP2007           | ASLP2007H    | ASLP2007/1ph |
|---------------------------------|--------------------|--------------|--------------|
| Lifting height (incl. pads)     | 1852 mm            | 1987 mm      | 1852 mm      |
| Minimum height                  | 104 mm             | 104 + 135 mm | 104 mm       |
| Lifting capacity                | 2000 kg            |              |              |
| With extended platforms         | 1500 kg            |              |              |
| Platform length                 | 1200 mm            |              |              |
| Platform width                  | 594 mm             |              |              |
| Lifting time (up / down)        | 45 seconds         |              |              |
| Working environment             | Inside             |              |              |
| Lifting system                  | Electro- hydraulic |              |              |
| Colour (scissors)               | Blue (RAL 5015)    |              |              |
| Power supply                    | 400v/3Ph/16A       | 400v/3Ph/16A | 230v/1Ph/16A |