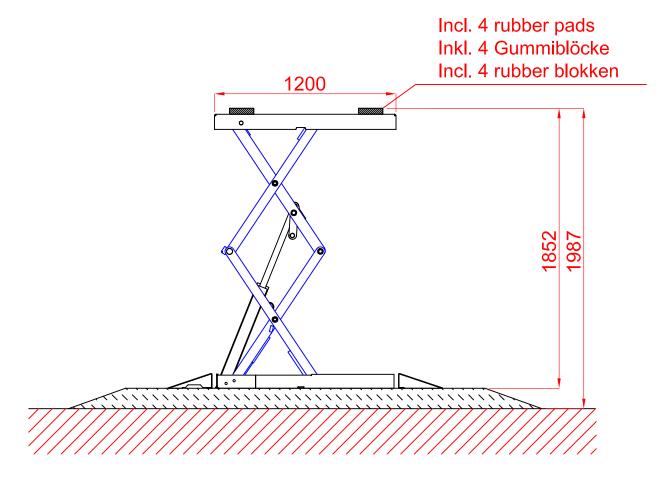

- With a platform of only 1200mm you are able to lift even the smallest cars on the market wheel free;
- Standard lifting height of 1852 mm. The ASLP...H-models with special ground frame can lift up till 1987mm;
- Is durable through galvanisation of all parts expect the scissor;
- Minimum maintenance because of the hydraulic lifting system and the use high quality components;
- Extra safe through the usage of a double hydraulic system;
- Also secured against overloading and unequal descending of the platform;
- High handling speed, thereby reducing your variable cost;
- On floor installation provides flexibility in your workshop layout;
- Manual lowering device in case of power failure;
- Optimal working space around the lift because there are no columns;
- Lowering control valve;
- Also available with 230V motor.

| <b>Technical specifications</b> | ASLP2007           | ASLP2007H    | ASLP2007/1ph |
|---------------------------------|--------------------|--------------|--------------|
| Lifting height (incl. pads)     | 1852 mm            | 1987 mm      | 1852 mm      |
| Minimum height                  | 104 mm             | 104 + 135 mm | 104 mm       |
| Lifting capacity                | 2000 kg            |              |              |
| With extended platforms         | 1500 kg            |              |              |
| Platform length                 | 1200 mm            |              |              |
| Platform width                  | 594 mm             |              |              |
| Lifting time (up / down)        | 45 seconds         |              |              |
| Working environment             | Inside             |              |              |
| Lifting system                  | Electro- hydraulic |              |              |
| Colour (scissors)               | Blue (RAL 5015)    |              |              |
| Power supply                    | 400v/3Ph/16A       | 400v/3Ph/16A | 230v/1Ph/16A |