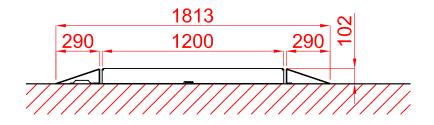

| <b>Technical specifications</b> | ASLP2007           | ASLP2007H    | ASLP2007/1ph |
|---------------------------------|--------------------|--------------|--------------|
| Lifting height (incl. pads)     | 1852 mm            | 1987 mm      | 1852 mm      |
| Minimum height                  | 104 mm             | 104 + 135 mm | 104 mm       |
| Lifting capacity                | 2000 kg            |              |              |
| With extended platforms         | 1500 kg            |              |              |
| Platform length                 | 1200 mm            |              |              |
| Platform width                  | 594 mm             |              |              |
| Lifting time (up / down)        | 45 seconds         |              |              |
| Working environment             | Inside             |              |              |
| Lifting system                  | Electro- hydraulic |              |              |
| Colour (scissors)               | Blue (RAL 5015)    |              |              |
| Power supply                    | 400v/3Ph/16A       | 400v/3Ph/16A | 230v/1Ph/16A |