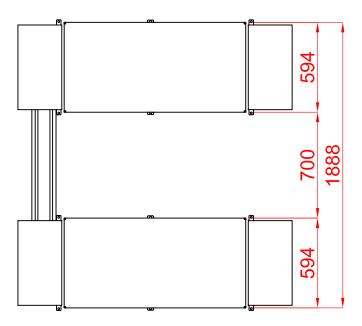

| <b>Technical specifications</b> | ASLP2007           | ASLP2007H    | ASLP2007/1ph |
|---------------------------------|--------------------|--------------|--------------|
| Lifting height (incl. pads)     | 1852 mm            | 1987 mm      | 1852 mm      |
| Minimum height                  | 104 mm             | 104 + 135 mm | 104 mm       |
| Lifting capacity                | 2000 kg            |              |              |
| With extended platforms         | 1500 kg            |              |              |
| Platform length                 | 1200 mm            |              |              |
| Platform width                  | 594 mm             |              |              |
| Lifting time (up / down)        | 45 seconds         |              |              |
| Working environment             | Inside             |              |              |
| Lifting system                  | Electro- hydraulic |              |              |
| Colour (scissors)               | Blue (RAL 5015)    |              |              |
| Power supply                    | 400v/3Ph/16A       | 400v/3Ph/16A | 230v/1Ph/16A |