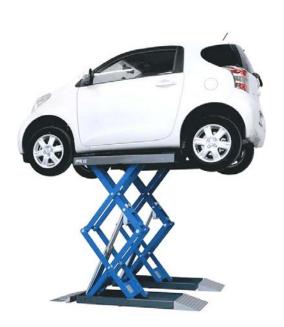

## Autec ASLP2007

The Autec ASLP2007 is an on floor scissor lift with a capacity of 2000 kg which is specially designed to lift the smallest cars on the market. Thanks to a platform of only 1200mm this lift is the solution for workshops that maintain city cars on a regular basis. Equipped with galvanised platforms and high quality hydraulic components it is a reliable, secure and durable solution for your workshop.

- With a platform of only 1200mm you are able to lift even the smallest cars on the market wheel free;
- Standard lifting height of 1852 mm. The ASLP...H-models with special ground frame can lift up till 1987mm;
- Is durable through galvanisation of all parts expect the scissor;
- Minimum maintenance because of the hydraulic lifting system and the use high quality components;
- Extra safe through the usage of a double hydraulic system;
- Also secured against overloading and unequal descending of the platform;
- High handling speed, thereby reducing your variable cost;
- On floor installation provides flexibility in your workshop layout;
- Manual lowering device in case of power failure;
- Optimal working space around the lift because there are no columns;
- Lowering control valve;
- Also available with 230V motor.